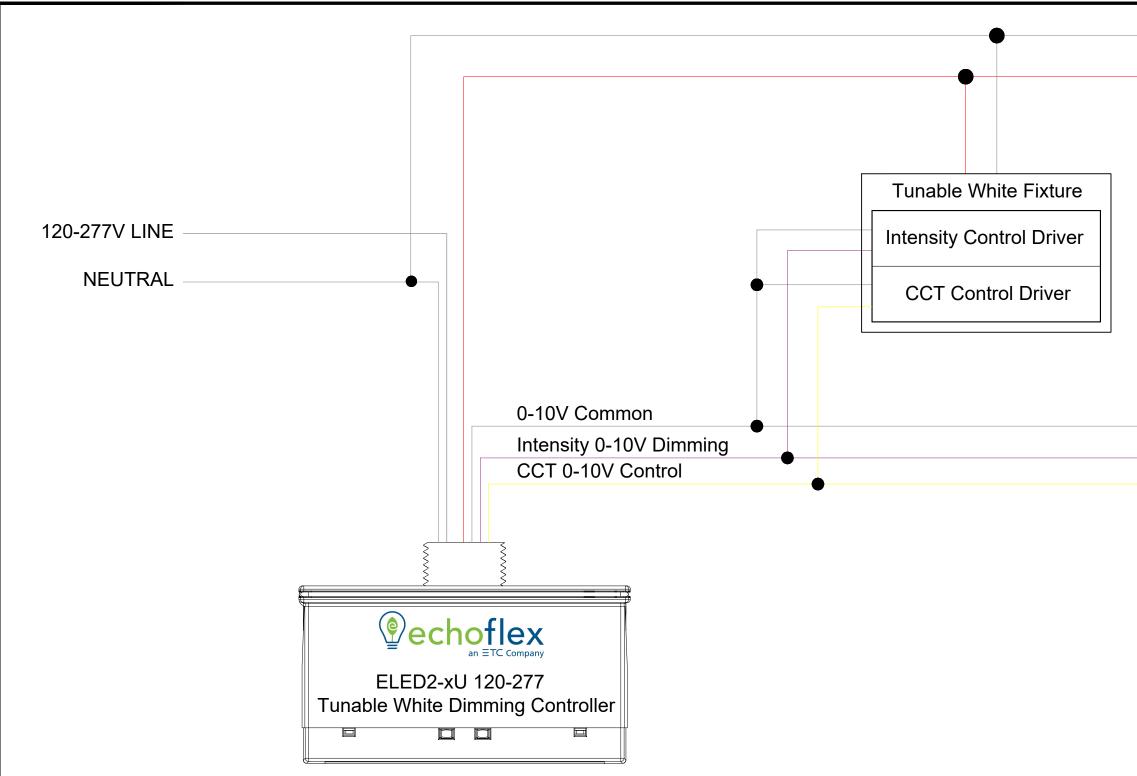

## Echoflex ELED2-xU 120-277

- Mounts through  $\frac{1}{2}$ " knockout into J Box
- Communicates on 902 MHz frequency
- 1 channel 0-10V dimming up to 100mA of sinking current
- 1 channel 0-10V CCT control of white LEDs
- Controls up to 20A of lighting load
- Configurable through software or other mechanical means
- Transmission range of 24m (80ft) up to 100m (330ft) line of sight

| DEVICE: ELED2-xU 120-277                                                                              |                            |
|-------------------------------------------------------------------------------------------------------|----------------------------|
| MAXIMUM LOAD RATING: 20A @120-277V                                                                    |                            |
| MAXIMUM AMOUNT OF WIRELESS DEVICES CONNECTED: 20                                                      |                            |
| ELECTRICAL CONNECTION: WIRE LEADS 250mm (10.0")                                                       |                            |
| TITLE: TUNABLE WHITE DIMMING CONTROLLER<br>120-277V LIGHTING LOADS WITH TUNABLE WHITE & 0-10V DIMMING | DRAWING NO: 8DC-9919 Rev 1 |

Neutral to others

To other LED drivers... MAX. load 20A @ 120-277 VAC

## To others 100mA MAX. sinking current 100mA MAX. sinking current