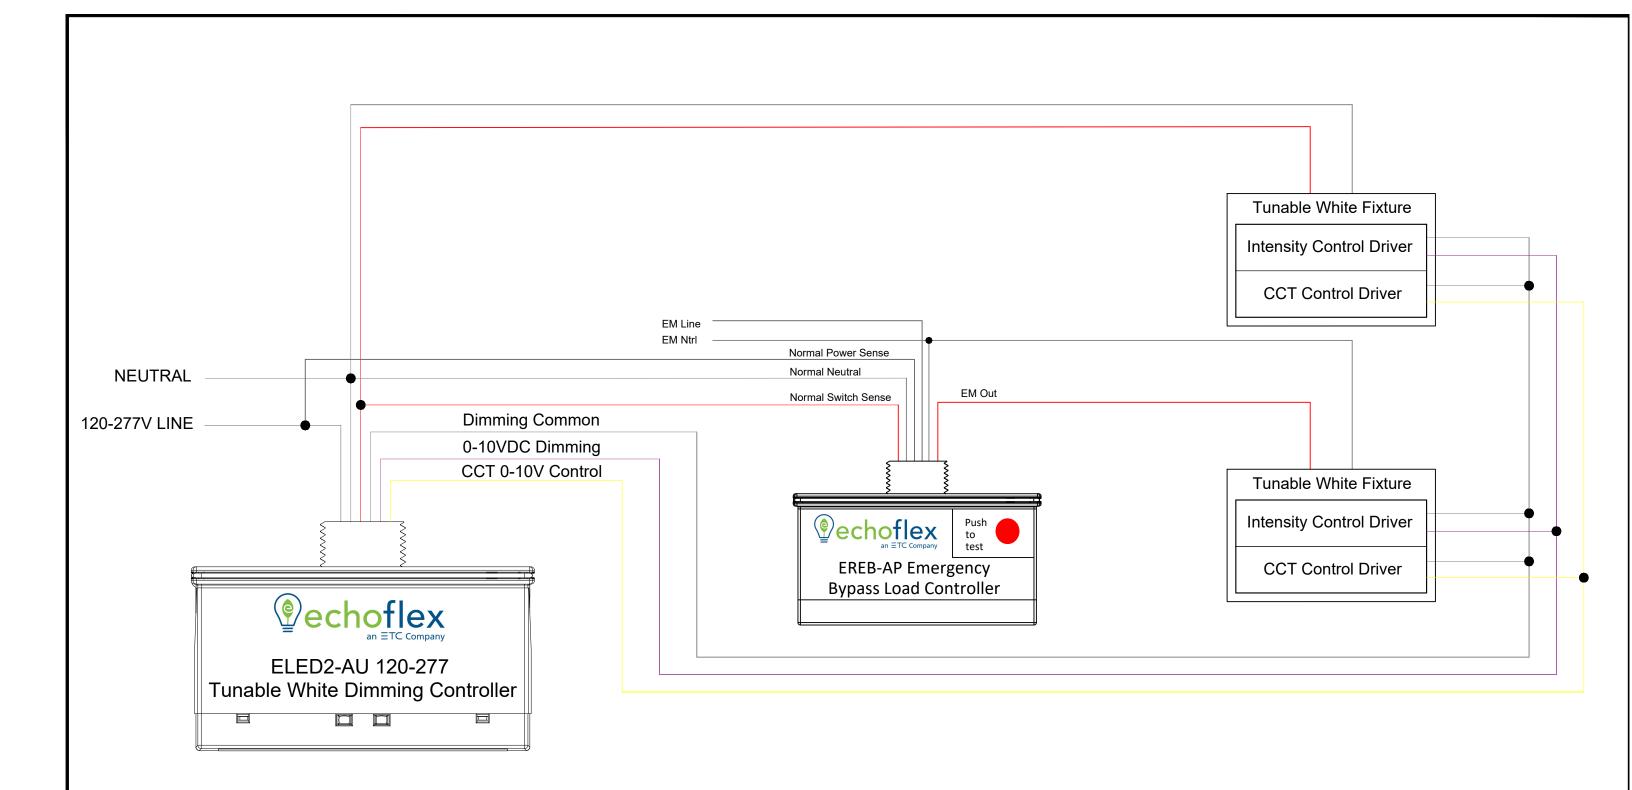

## Echoflex ELED2/EREB-AP

- Follow all local and National Electrical Code and Wiring Regulations
- 0-10V dimming capability up to 100mA of sinking current per channel
- Do not cut or cap orange antenna wire on ELED2
- Installer to cap all unused cables

| DEVICE: ELED2-AU-120-277; EREB-AP                                                                           |                       | Echoflex Solutions, Inc.                                                                                                                                           |  |
|-------------------------------------------------------------------------------------------------------------|-----------------------|--------------------------------------------------------------------------------------------------------------------------------------------------------------------|--|
| MAXIMUM LOAD RATING: 20A @120-277V                                                                          |                       | 38924 Queens Way Unit #1 Squamish, British Columbia Canada V8B 0K8 Phone: 1 (778) 733-0111 Toll Free: 1 (888) 324-6359 Fax: 1 (604) 815-0078 echoflexsolutions.com |  |
| MAXIMUM AMOUNT OF WIRELESS DEVICES CONNECTED: 20                                                            |                       |                                                                                                                                                                    |  |
| ELECTRICAL CONNECTION: WIRE LEADS 250mm (10.0")                                                             |                       |                                                                                                                                                                    |  |
| TITLE: TUNABLE WHITE DIMMING CONTROLLER FOR USE WITH NORMAL AND EMERGENCY LIGHTING LOADS WITH 0-10v DIMMING | DOCUMENT NO: 8DC-9957 | UNLESS OTHERWISE SPECIFIED - ALL DIMENSIONS ARE IN                                                                                                                 |  |
|                                                                                                             | ·                     |                                                                                                                                                                    |  |