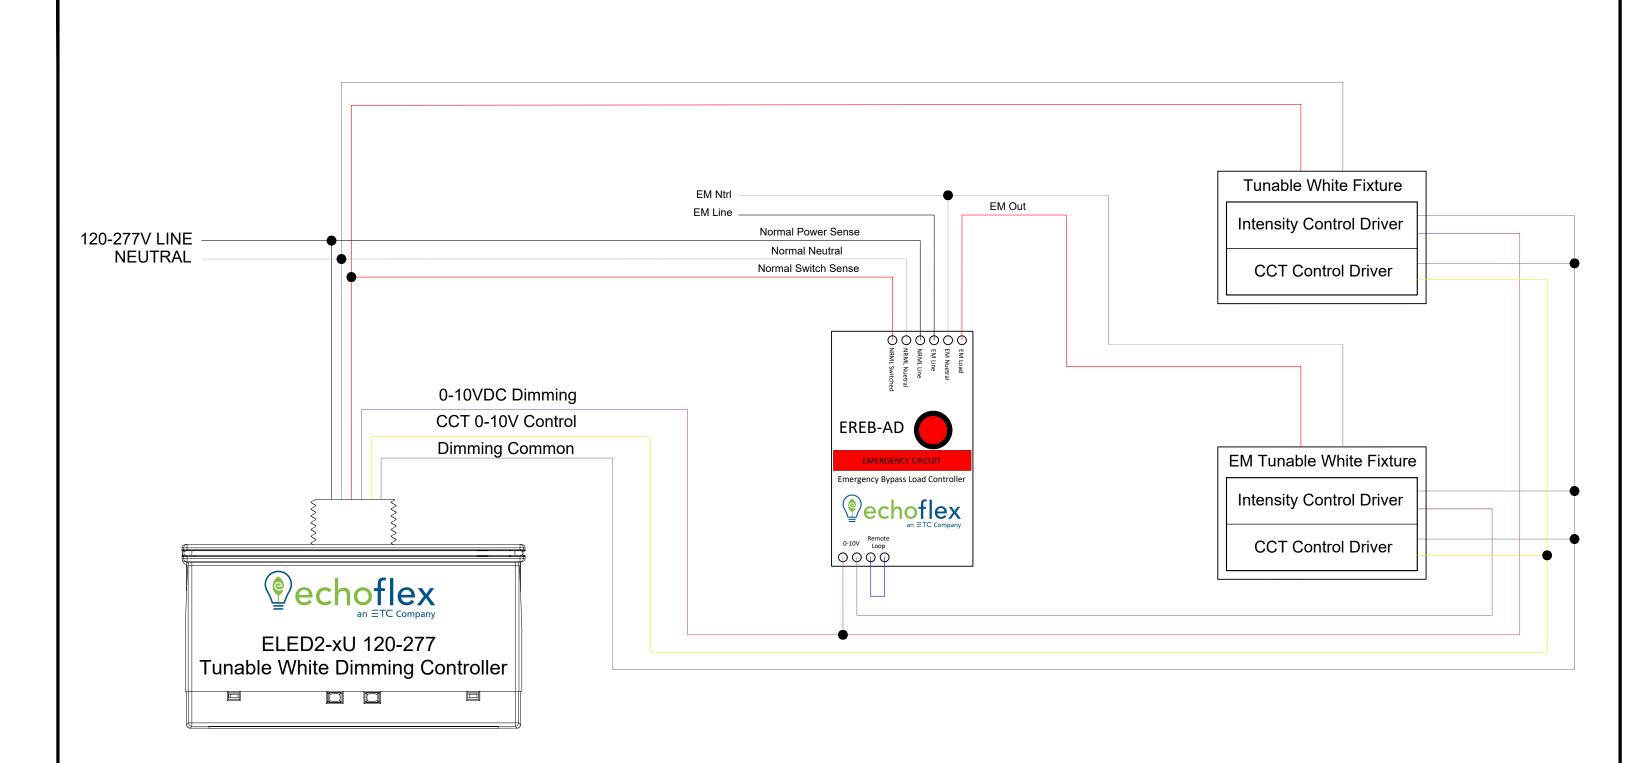

## Echoflex ELED2/EREB-AD

- Follow all local and National Electrical Code and Wiring Regulations
- 0-10V dimming capability up to 100mA of sinking current per channel
- Do not cut or cap orange antenna wire on ELED2
- Installer to cap all unused cables

| DEVICE: ELED2-xU-120-277; EREB-AP |
|-----------------------------------|
|-----------------------------------|

MAXIMUM LOAD RATING: 20A @120-277V

MAXIMUM AMOUNT OF WIRELESS DEVICES CONNECTED: 20

ELECTRICAL CONNECTION: WIRE LEADS 250mm (10.0")

 TITLE:
 TUNABLE WHITE DIMMING CONTROLLER FOR USE WITH NORMAL AND EMERGENCY LIGHTING LOADS WITH 0-10v DIMMING
 DOCUMENT NO: 9DC-0024