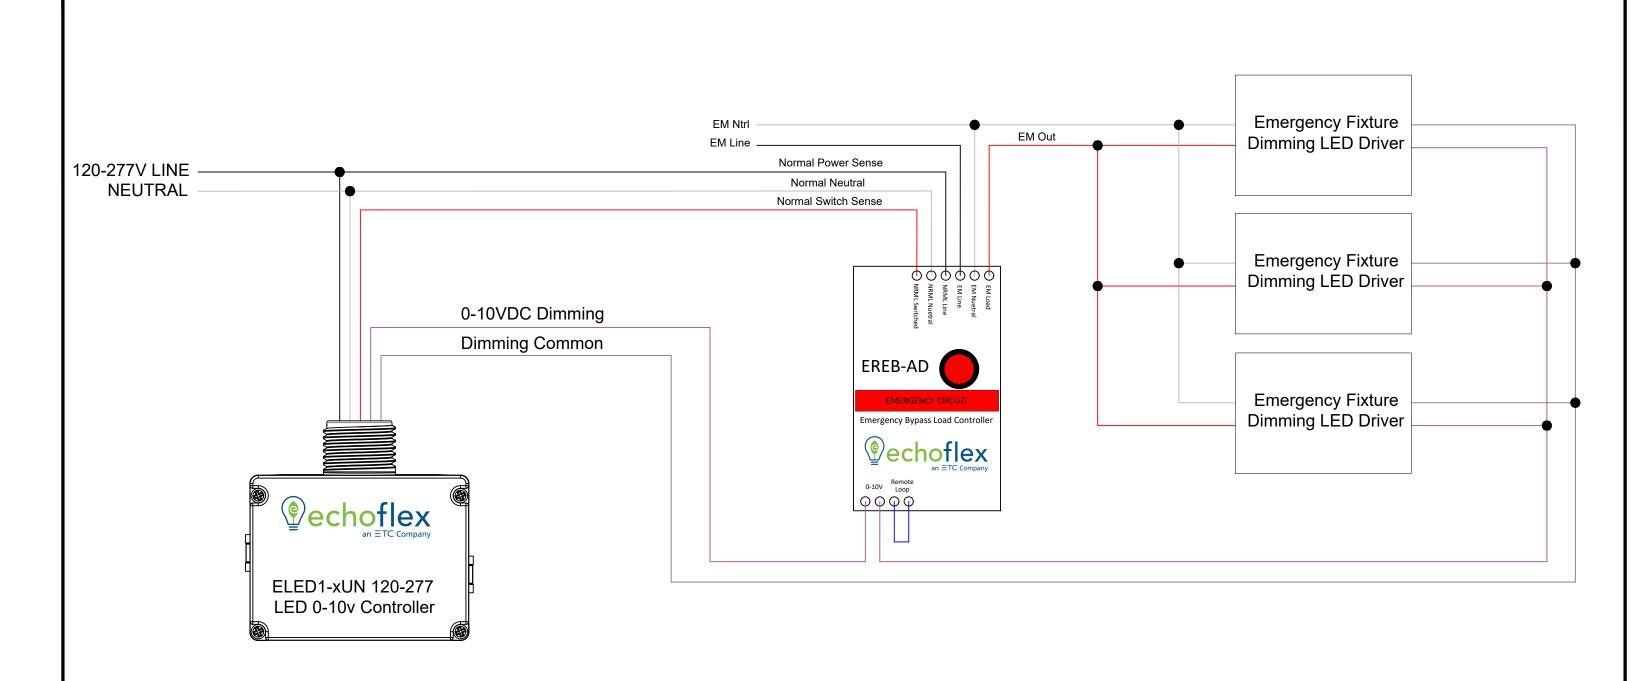

## **Echoflex ELED1/EREB-AD**

- Follow all local and National Electrical Code and Wiring Regulations
- 0-10V dimming capability up to 100mA of sinking current
- Do not cut or cap orange antenna wire on ELED1
- Installer to cap all unused cables
- Transmition range of 24m (80 ft) up to 100m (330 ft) line of sight

| - 1 | DEVICE: FLED4 420 277, FDED AD                                                         |                       | Falls flow Oals there are to a                                                                                                                                     |
|-----|----------------------------------------------------------------------------------------|-----------------------|--------------------------------------------------------------------------------------------------------------------------------------------------------------------|
|     | DEVICE: ELED1-120-277; EREB-AD                                                         |                       | Echoflex Solutions, Inc.                                                                                                                                           |
|     | MAXIMUM LOAD RATING: 11.5A @120-277V                                                   |                       | 38924 Queens Way Unit #1 Squamish, British Columbia Canada V8B 0K8 Phone: 1 (778) 733-0111 Toll Free: 1 (888) 324-6359 Fax: 1 (604) 815-0078 echoflexsolutions.com |
|     | MAXIMUM AMOUNT OF WIRELESS DEVICES CONNECTED: 20                                       |                       |                                                                                                                                                                    |
|     | ELECTRICAL CONNECTION: WIRE LEADS 250mm (10.0")                                        |                       |                                                                                                                                                                    |
|     | TITLE: LED DIMMING CONTROLLER FOR USE WITH EMERGENCY LIGHTING LOADS WITH 0-10v DIMMING | DOCUMENT NO: 9DC-0151 | UNLESS OTHERWISE SPECIFIED - ALL DIMENSIONS ARE IN MILLIMETERS.                                                                                                    |