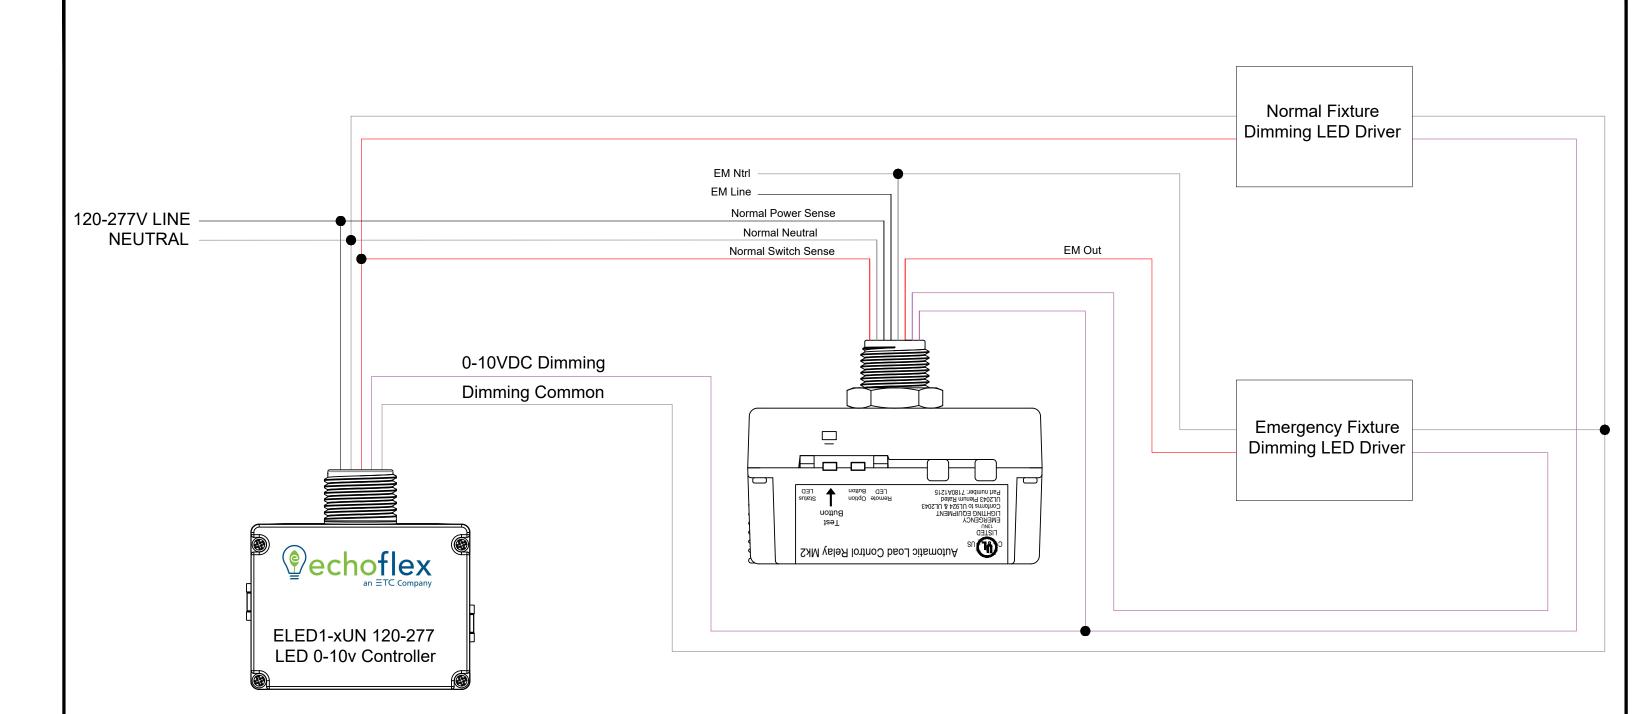

## Echoflex ELED1/ALCR-PP-Mk2

- Follow all local and National Electrical Code and Wiring Regulations
- 0-10V dimming capability up to 100mA of sinking current
- Do not cut or cap orange antenna wire on ELED1
- Installer to cap all unused cables
- Transmition range of 24m (80 ft) up to 100m (330 ft) line of sight

|  | DEVICE: ELED1-120-277; ALCR-PP-Mk2   MAXIMUM LOAD RATING: 11.5A @120-277V   MAXIMUM AMOUNT OF WIRELESS DEVICES CONNECTED: 20   ELECTRICAL CONNECTION: WIRE LEADS 250mm (10.0") |                       | Echoflex Solutions, Inc.                                                                                                                                                             |
|--|--------------------------------------------------------------------------------------------------------------------------------------------------------------------------------|-----------------------|--------------------------------------------------------------------------------------------------------------------------------------------------------------------------------------|
|  |                                                                                                                                                                                |                       | 38924 Queens Way Unit #1<br>Squamish, British Columbia<br>Canada V8B 0K8<br>Phone: 1 (778) 733-0111<br>Toll Free: 1 (888) 324-6359<br>Fax: 1 (604) 815-0078<br>echoflexsolutions.com |
|  |                                                                                                                                                                                |                       |                                                                                                                                                                                      |
|  |                                                                                                                                                                                |                       |                                                                                                                                                                                      |
|  | TITLE: LED DIMMING CONTROLLER FOR USE WITH NORMAL<br>AND EMERGENCY LIGHTING LOADS WITH 0-10v DIMMING                                                                           | DOCUMENT NO: 9DC-0199 | UNLESS OTHERWISE SPECIFIED - ALL DIMENSIONS ARE IN MILLIMETERS.                                                                                                                      |