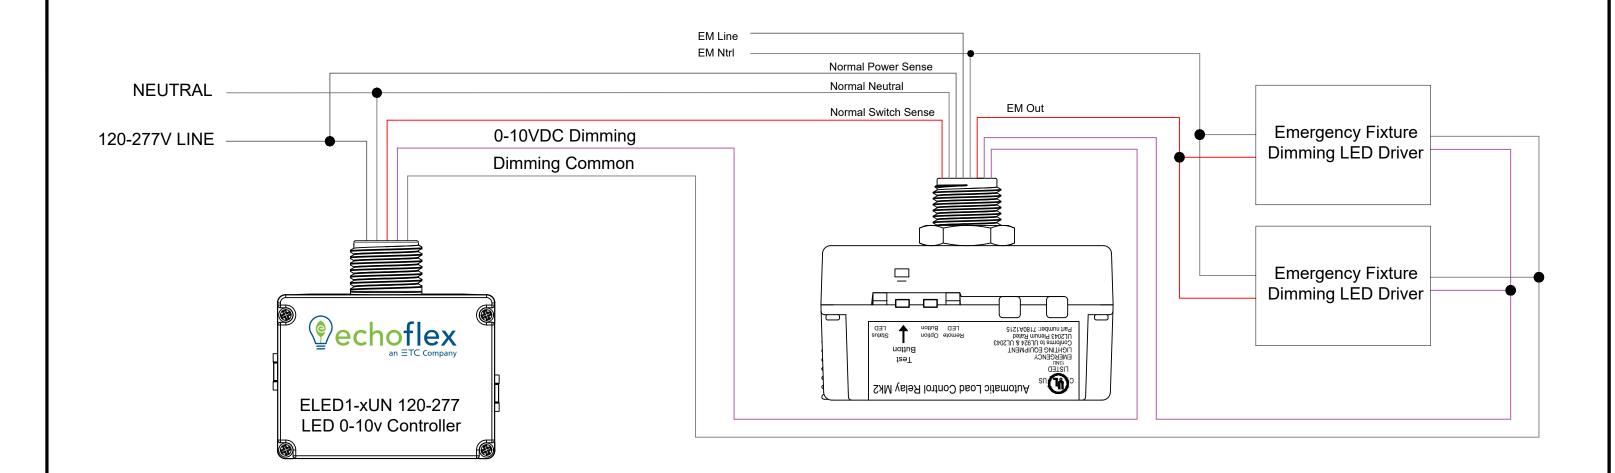

## Echoflex ELED1/ALCR-PP-Mk2

- Follow all local and National Electrical Code and Wiring Regulations
- 0-10V dimming capability up to 100mA of sinking current  $\bullet$
- Do not cut or cap orange antenna wire on ELED1  $\bullet$
- Installer to cap all unused cables ●
- Transmission range of 24m (80 ft) up to 100m (330 ft) line of sight

| MAXIMUM LOAD RATING: ELED1 11.5A @120-277V - ALCR-PP-Mk2 20A @120/277 |
|-----------------------------------------------------------------------|
|                                                                       |

| DEVICE: ELED1-120-277; ALCR-AP-MK2                                                        |                                                        | Echoflex Solutions, Inc.                                                                                                   |
|-------------------------------------------------------------------------------------------|--------------------------------------------------------|----------------------------------------------------------------------------------------------------------------------------|
| MAXIMUM LOAD RATING: ELED1 11.5A @120-277V - ALCR-PP-Mk2 20A @120/277                     | 38924 Queens Way Unit #1<br>Squamish, British Columbia |                                                                                                                            |
| MUM AMOUNT OF WIRELESS DEVICES CONNECTED: 20                                              |                                                        | Canada V8B 0K8<br>Phone: 1 (778) 733-0111<br>Toll Free: 1 (888) 324-6359<br>Fax: 1 (604) 815-0078<br>echoflexsolutions.com |
| ELECTRICAL CONNECTION: WIRE LEADS 250mm (10.0")                                           |                                                        |                                                                                                                            |
| TITLE: LED DIMMING CONTROLLER FOR USE WITH<br>EMERGENCY LIGHTING LOADS WITH 0-10v DIMMING | DOCUMENT NO: 9DC-0175                                  | UNLESS OTHERWISE SPECIFIED - ALL DIMENSIONS ARE IN MILLIMETERS.                                                            |