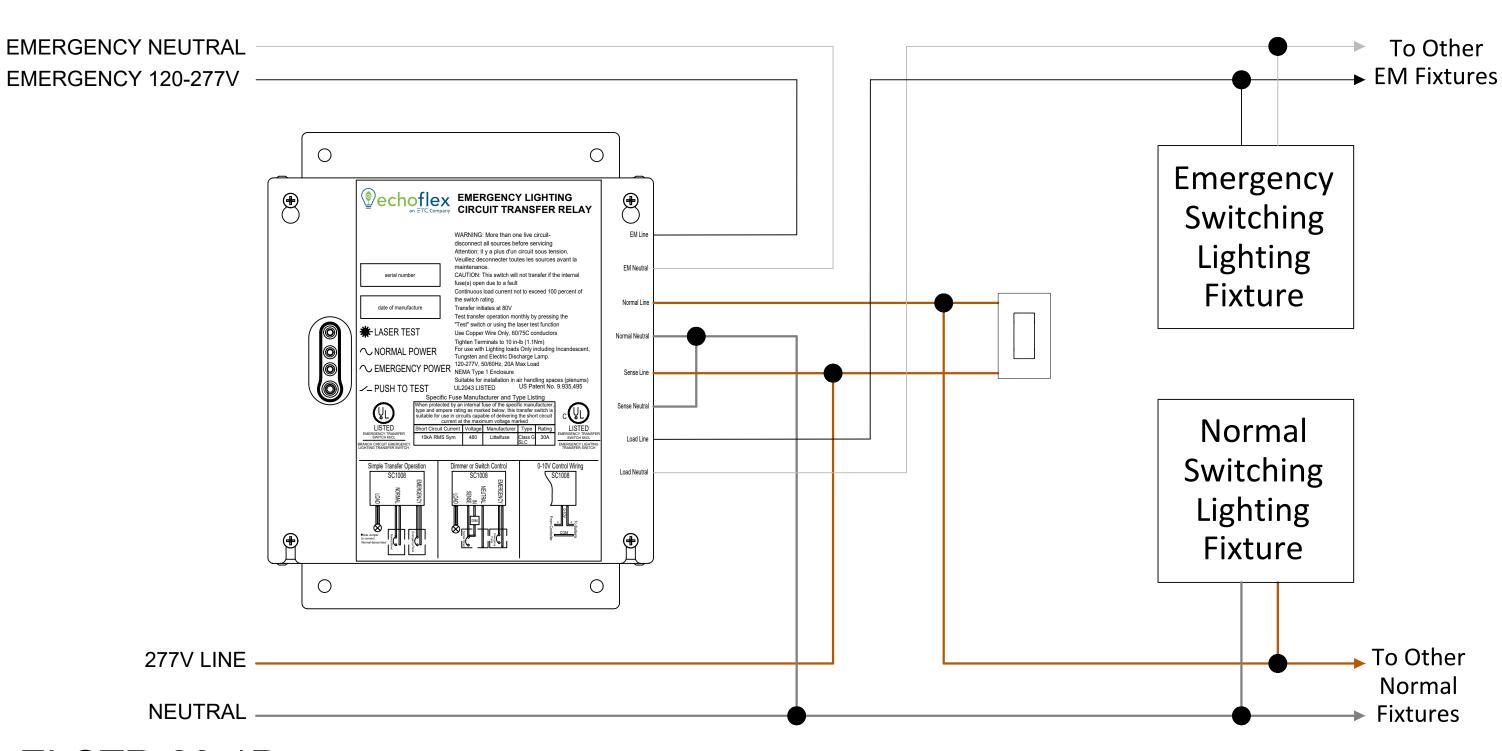

## ELCTR-20-1P

- UL1008 listed for NEC 700, 701 emergency lighting applications
- Single power input @ 120-277V, 20A Maximum
- Control Bypass relay for 0-10V or DALI controlled circuits
- Field-selectable dry contact fire alarm input
- Front panel accessible testing options and status indicators
- Follow all local and National Wiring Code Regulations

| DEVICE: ELTCR-20-1P                                                        |                            | Echoflex Solutions, Inc.                                                                                                                                           |
|----------------------------------------------------------------------------|----------------------------|--------------------------------------------------------------------------------------------------------------------------------------------------------------------|
| MAXIMUM LOAD RATING: ELCTR=20A @120/277V - Switch=20A @ 120/277V           |                            | 38924 Queens Way Unit #1 Squamish, British Columbia Canada V8B 0K8 Phone: 1 (778) 733-0111 Toll Free: 1 (888) 324-6359 Fax: 1 (604) 815-0078 echoflexsolutions.com |
| PART #: 7180A1220                                                          |                            |                                                                                                                                                                    |
| ELECTRICAL CONNECTION: WIRE LEADS 250mm (10.0")                            |                            |                                                                                                                                                                    |
| TITLE: Emergency Lighting Circuit Transfer Switch with Line Voltage Switch | DRAWING NO: 9DC-9313 Rev 1 | UNLESS OTHERWISE SPECIFIED - ALL DIMENSIONS ARE IN MILLIMETERS.                                                                                                    |