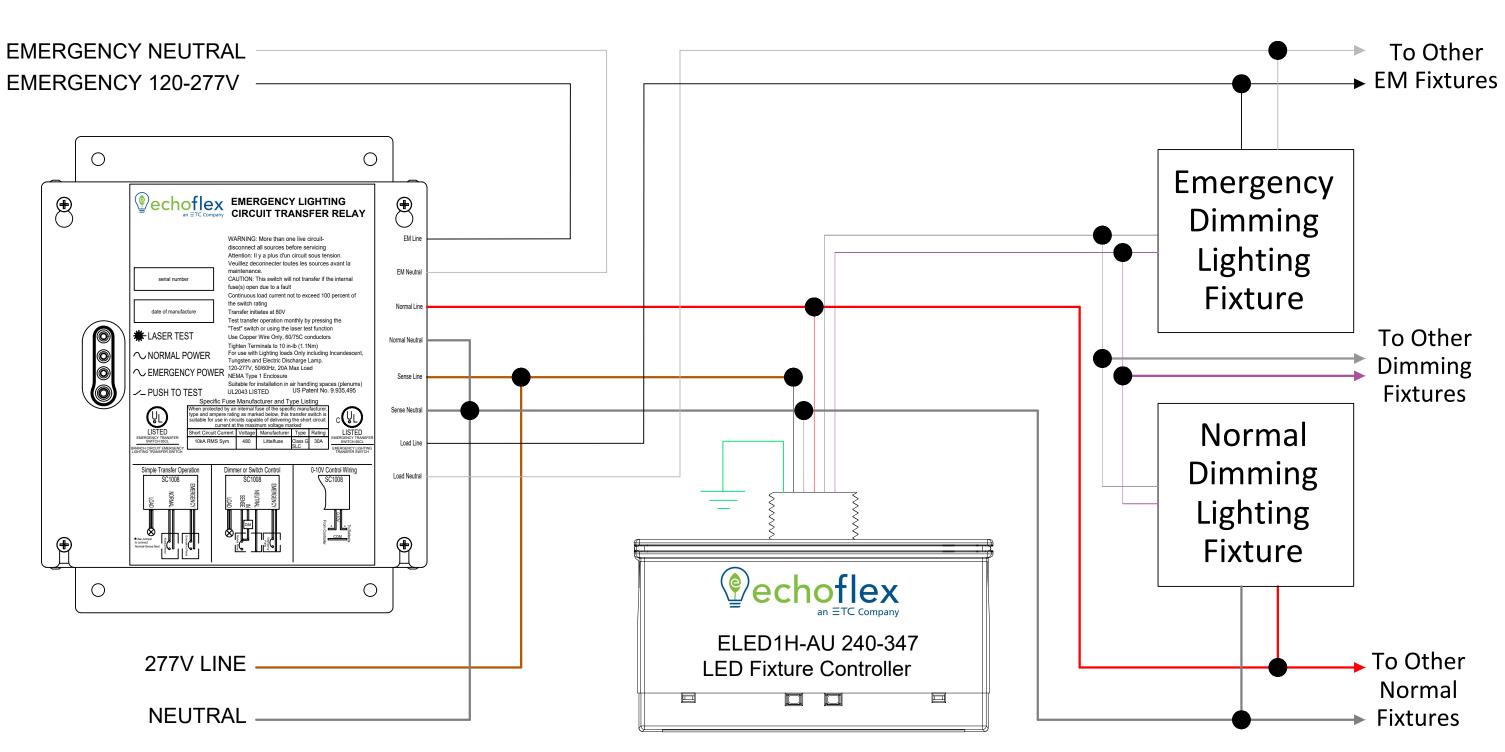

## ELCTR-20-1P

- UL1008 listed for NEC 700, 701 emergency lighting applications
- Single power input @ 120-277V, 20A Maximum
- Control Bypass relay for 0-10V or DALI controlled circuits
- Field-selectable dry contact fire alarm input
- Front panel accessible testing options and status indicators
- Follow all local and National Wiring Code Regulations

| DEVICE: ELTCR-20-1P with ELED1H                                                    |                      | Echoflex Solutions, Inc.                                                                                                                                           |
|------------------------------------------------------------------------------------|----------------------|--------------------------------------------------------------------------------------------------------------------------------------------------------------------|
| MAXIMUM LOAD RATING: ELCTR=20A @120/277V - ELED1H=20A @ 277V                       |                      | 38924 Queens Way Unit #1 Squamish, British Columbia Canada V8B 0K8 Phone: 1 (778) 733-0111 Toll Free: 1 (888) 324-6359 Fax: 1 (604) 815-0078 echoflexsolutions.com |
| PART #: ELCTR-7180A1220 - ELED1H-8189A1148                                         |                      |                                                                                                                                                                    |
| ELECTRICAL CONNECTION: WIRE LEADS 250mm (10.0")                                    |                      |                                                                                                                                                                    |
| TITLE: Emergency Lighting Circuit Transfer Switch with ELED1H 0-10V LED Controller | DRAWING NO: 9DC-9779 | CONONICACIONIO.COM                                                                                                                                                 |
|                                                                                    |                      | UNLESS OTHERWISE SPECIFIED - ALL DIMENSIONS ARE IN MILLIMETERS.                                                                                                    |