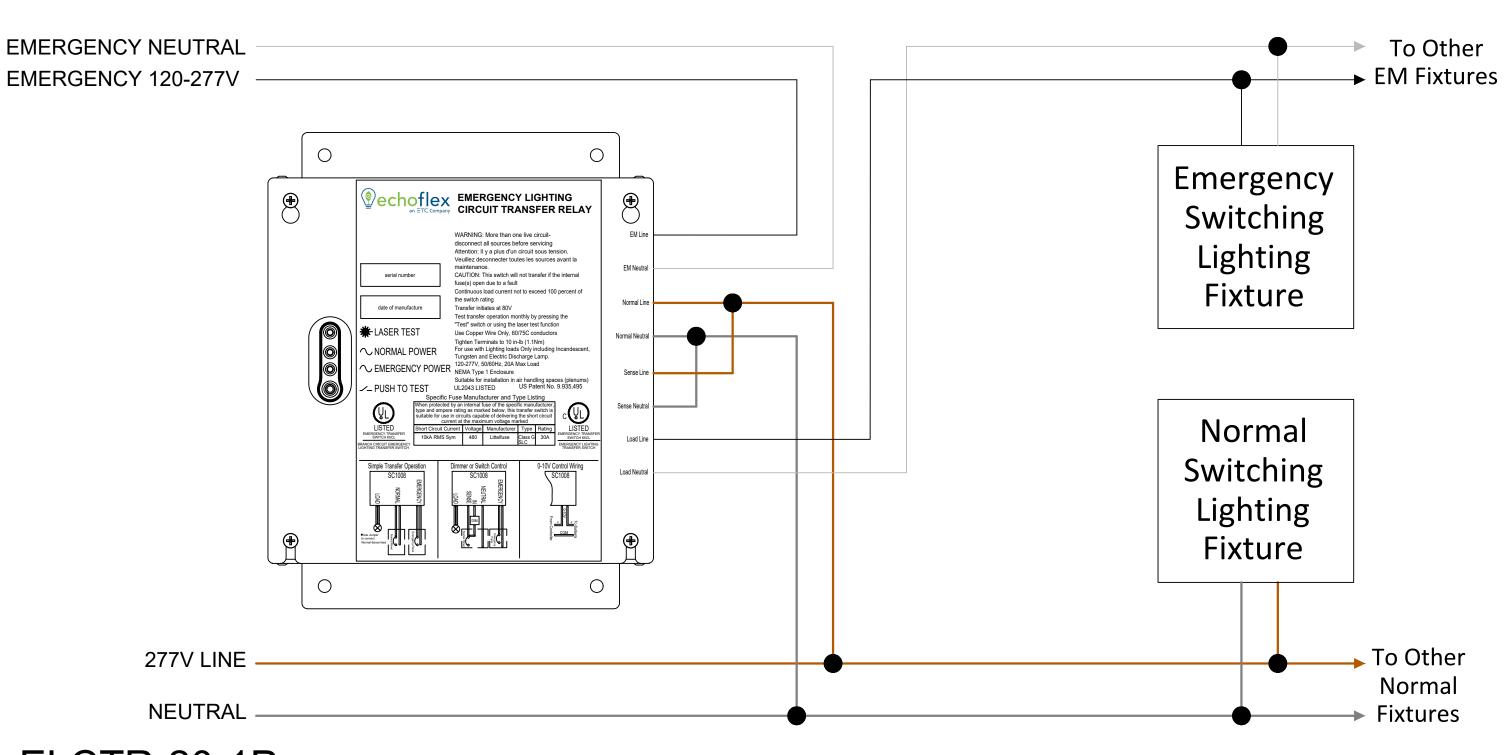

## ELCTR-20-1P

- UL1008 listed for NEC 700, 701 emergency lighting applications
- Single power input @ 120-277V, 20A Maximum
- Control Bypass relay for 0-10V or DALI controlled circuits
- Field-selectable dry contact fire alarm input
- Front panel accessible testing options and status indicators
- Follow all local and National Wiring Code Regulations

| DEVICE: ELTCR-20-1P                               |                      | Echoflex Solutions, Inc.                                                                                                                                           |
|---------------------------------------------------|----------------------|--------------------------------------------------------------------------------------------------------------------------------------------------------------------|
| MAXIMUM LOAD RATING: 20A @120/277V                |                      | 38924 Queens Way Unit #1 Squamish, British Columbia Canada V8B 0K8 Phone: 1 (778) 733-0111 Toll Free: 1 (888) 324-6359 Fax: 1 (604) 815-0078 echoflexsolutions.com |
| PART #: 7180A1220                                 |                      |                                                                                                                                                                    |
| ELECTRICAL CONNECTION: WIRE LEADS 250mm (10.0")   |                      |                                                                                                                                                                    |
| TITLE: Emergency Lighting Circuit Transfer Switch | DRAWING NO: 9DC-9743 | UNLESS OTHERWISE SPECIFIED - ALL DIMENSIONS ARE IN MILLIMETERS.                                                                                                    |