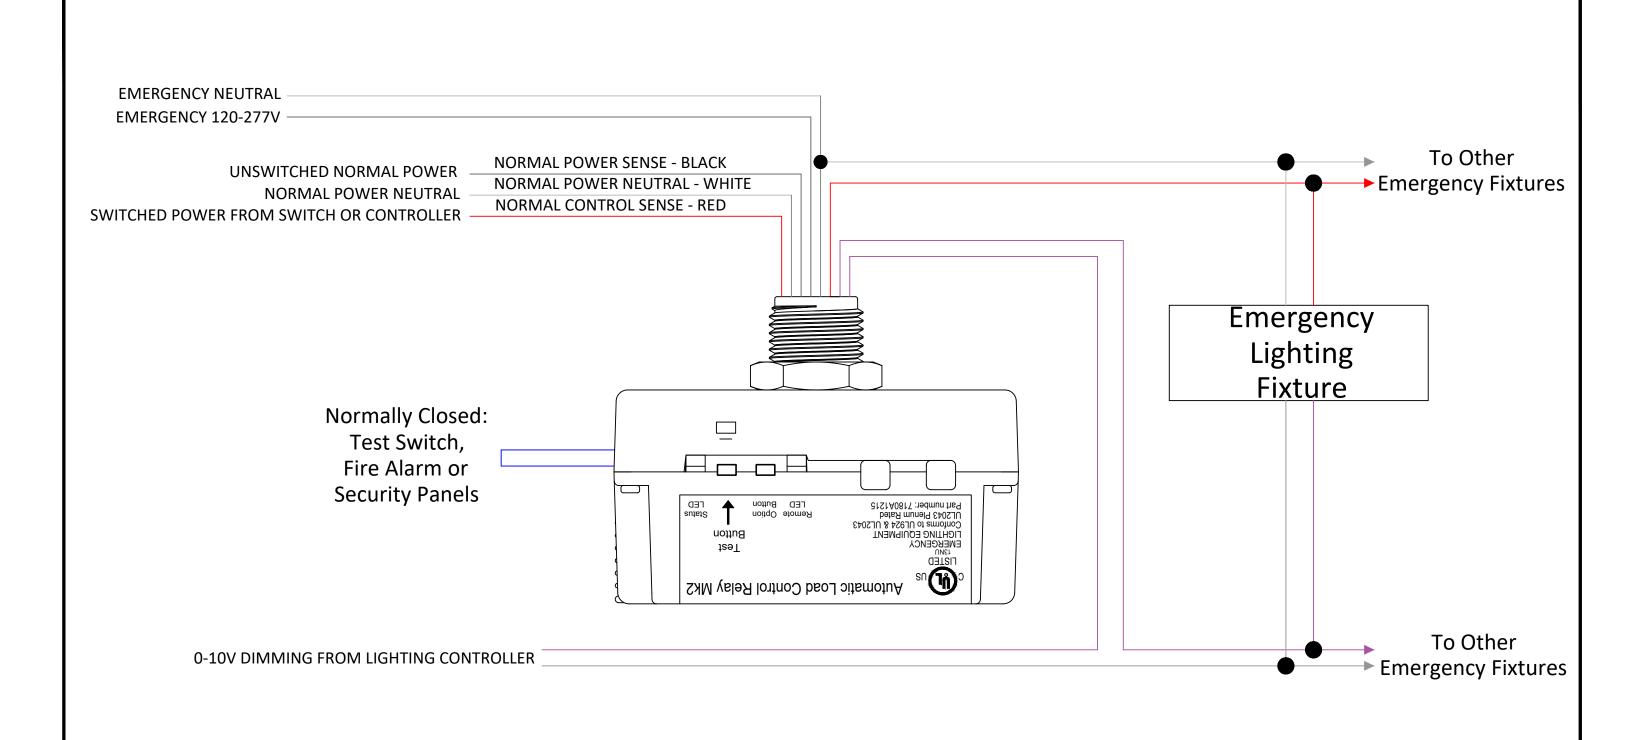

## Notes:

- Devices are for indoor use only
- Follow all local and National Wiring Code Regulations

| DEVICE: ALCR-PP-Mk2                                |                       | Echoflex Solutions, Inc.                                                                                                                                           |
|----------------------------------------------------|-----------------------|--------------------------------------------------------------------------------------------------------------------------------------------------------------------|
| MAXIMUM LOAD RATING: 20A @ 120/277V                |                       | 38924 Queens Way Unit #1 Squamish, British Columbia Canada V8B 0K8 Phone: 1 (778) 733-0111 Toll Free: 1 (888) 324-6359 Fax: 1 (604) 815-0078 echoflexsolutions.com |
|                                                    |                       |                                                                                                                                                                    |
| ELECTRICAL CONNECTION: WIRE LEADS 250mm (10.0")    |                       |                                                                                                                                                                    |
| TITLE: AUTOMATIC LOAD CONTROL RELAY POWER PACK Mk2 | DOCUMENT NO. ODG 0407 | Contributions.com                                                                                                                                                  |
| DOCUMENT NO: 9DC                                   | DOCUMENT NO: 9DC-0187 | UNLESS OTHERWISE SPECIFIED - ALL DIMENSIONS ARE IN MILLIMETERS.                                                                                                    |