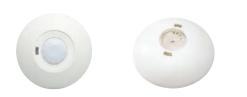

# Green light

The Elaho control system is a great way to reduce power consumption in offices. The Elaho Light Sensor detects natural light and adjusts the output of nearby electronic fixtures accordingly, so a space isn't over-lit. The Elaho Occupancy Sensor also cuts down on wasted energy, by automatically turning lights on when a space is in use and off when it's empty. Likewise, the Elaho Room Controller's built-in Astronomical and Real TimeClock has fully configurable Daylight Saving Time, holiday schedules and special event override to make sure lights are only on when users want them to be. The Elaho Power Control System also lets users schedule designated on/off times, so lights aren't left on outside of business hours. In addition to cost savings, Elaho products can help office buildings meet changing energy codes, including ASHRE 90.1, CA Title 20/24 and IECC standards.

### Light Sensor

Harvests natural light and reduces electronic lighting sources to save energy

### **Occupancy Sensor**

Automatically turns lights on when a room is in use and switches them off when a space is empty

## Responsive Controls

- Automatically assess light or occupancy of a room
- Reduces artificial lighting for consistent light levels
- Up to 60% energy savings
- Meets ASHRAE 90.1 and CA Title 20/24