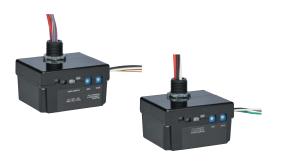

## Elaho Zone Controllers

- One- and two-zone controllers
- Multiple options available
  - Relay only
  - Relay with 0-10V
  - Relay with 0-10V and occupancy input
  - Phase-adaptive dimmer
- Half-inch knockout mount
- Fully-rated 20A relays