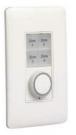

#### Inspire control stations

Sleek button and fader stations that can be located anywhere for convenient lighting control

## Individual control where it's needed

Elaho Inspire stations are customizable, with various button quantities, faceplate colors and user-specified button labels, they can be installed anywhere. The stations' logical programming lets users record presets with different lighting looks that can be activated by the press of a button.

### Inspire Control Stations

- One-, two-, four-, six-, and eight-button stations
- Four-button station with fader
- Consistent and reliable preset zone and space control
- Cream, Gray, Black, or White finish