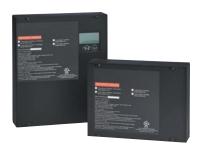

#### **Room Controller**

Supports six stations and power controllers, with Astronomical and Real TimeClocks for preset on/off functionality

### Elaho Room Controllers

- Four or eight 20A relays with 0-10V control
- UL924 Listed with integrated Sense Feed
- Supports multiple control spaces in a single controller
- 120-277V discrete feed
- Lighting and plug load capable
- Demand Response contact input
- Astronomical and Real TimeClock