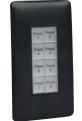

#### Inspire control stations

Sleek button and fader stations that can be located anywhere for convenient lighting control

## Individual control where it's needed

Elaho Inspire stations are customizable, with various button quantities, faceplate colors and user-specified button labels, they can be installed anywhere. The stations' logical programming lets users record presets with different lighting looks that can be activated by the press of a button.

### Inspire Control Stations

- One-, two-, four-, six-, and eight-button stations
- Four-button station with fader
- Consistent and reliable preset zone and space control
- Cream, Gray, Black, or White finish