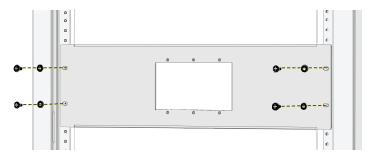

## Overview

This guide provides instruction to install the ElahoTouch rack-mount kit (part number 7186A1117) into an equipment rack.

This kit includes the ElahoTouch rack-mount panel and an installation hardware kit which includes mounting screws to attach the panel to a rack, washers, and rail clips.

## Installation

**Note:** *Installation should follow local codes and standard practices.* 

 Attach the ElahoTouch rack-mount panel to the 19" rack enclosure using the four screws and washers provided. If needed, use the provided rail clips.