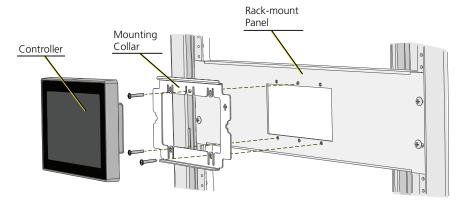

The ElahoTouch Controller Mk2 is supplied with an installation kit which includes the mounting collar and all necessary hardware and wire termination supplies to complete the installation.

2. Align the mounting collar to the rack-mount panel with the arrow directed up (as shown below), and secure it in place using three mounting screws (provided with the controller).

3. Reference the *ElahoTouch Controller Mk2 Installation Guide* for detailed instructions on that product.