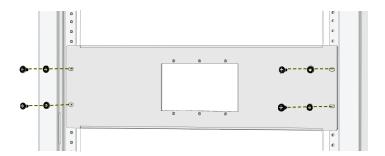

## Installation

**Note:** Installation should follow local codes and standard practices.

1. Attach the ElahoTouch rack-mount panel to the 19" rack enclosure using the four screws and washers provided. If needed, use the provided rail clips.