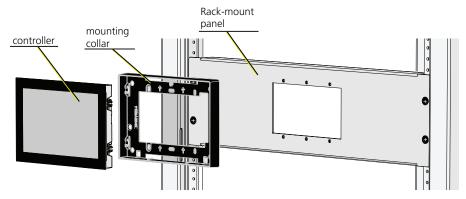

- 2. Reference the *ElahoTouch Controller Installation Guide* for instructions to install the ElahoTouch mounting collar and controller to the rack-mount panel. All wiring instructions are also included in the referenced guide.
  - Ensure all wiring is installed correctly. The ElahoTouch Controller is supplied with an installation kit which includes the necessary hardware and wiring termination supplies.