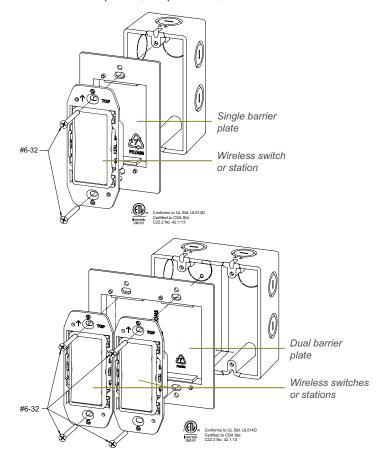

#### Overview

Echoflex barrier plate kits provide certified safety for installing wireless switches and stations in junction boxes that have live wiring. The barrier plate kit is available in multiple colors and as a single or dual model.

- Single barrier plate kit, part number 8188K1001
- Dual barrier plate kit, part number 8188K1002

This document covers installation for all barrier plate models. The product package includes the barrier plate and mounting screws.

#### Installation

- 1. Use the #6-32 screws provided to install the barrier plate between the junction box and the Echoflex wireless switch or station.
- 2. Attach the faceplate (not provided).