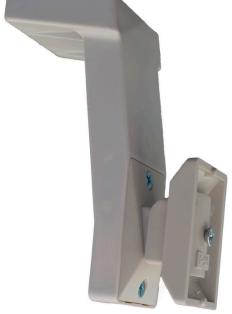

The BR-2 is a kit that consists of the surface-mounted bracket (BR-1) and a corner mounting adapter. The corner adapter is designed to accept the back plate of the BR-1.

The BR-3 is a kit that consists of the surface-mounted bracket (BR-1) and a ceiling mount adapter. The ceiling adapter is designed to accept the back plate of the BR-1.

Two short screws serve for securing the back plate of the BR-1 to the corner or ceiling adapter. Two long mounting screws with two plastic wall anchors are provided for attaching the adapters to the wall or to the ceiling.