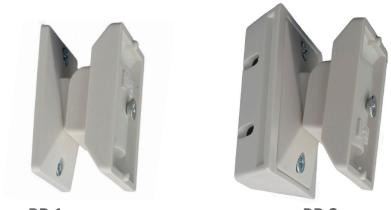

## Overview

The BR-1, BR-2 and BR-3 are universal swivel mounting brackets which accommodate the Echoflex Solutions Resonate sensor line of products.

The BR-1 is designed for surface mounting and is adjustable 30° vertically and 90° horizontally. It attaches to the wall with two long mounting screws and two plastic wall anchors.

The BR-2 is a kit that consists of the surface-mounted bracket (BR-1) and a corner mounting adapter. The corner adapter is designed to accept the back plate of the BR-1.

The BR-3 is a kit that consists of the surface-mounted bracket (BR-1) and a ceiling mount adapter. The ceiling adapter is designed to accept the back plate of the BR-1.