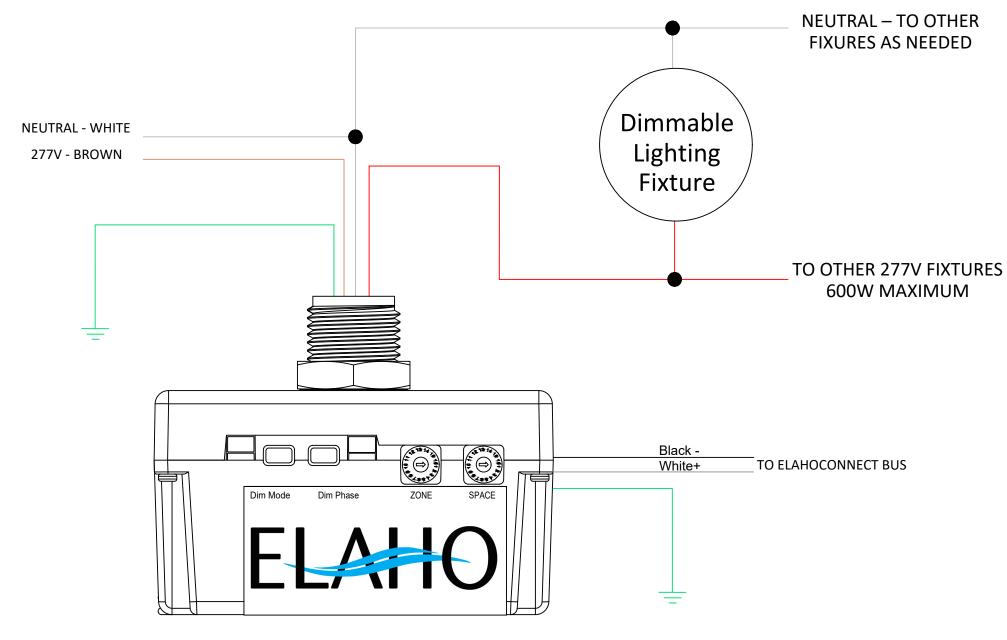

## Elaho ELVD-277-G2

- Mounts through 1/2" knockout into junction box or fixture
- Provides reverse or forward phase dimming
- 600 Watt @ 277V phase adaptive dimming
- Configurable through mobile app or other mechanical means
- Supports up to 16 presets

## Notes:

- Cap all unused wires
- Controllers are for indoor use only
- Follow all local and National Wiring Code Regulations

## DEVICE: ELVD-277-G2 PART NUMBER: 8187A1132 MAXIMUM LOAD RATING: 600W @ 277V ELECTRICAL CONNECTION: WIRE LEADS 250mm (10.0") TITLE: ELAHO Phase Adaptive Dimmer DRAWING NO: 9DC-9197 EChoflex Solutions, Inc. 38924 Queens Way Unit #1 Squamish, British Columbia Canada V8B 0K8 Phone: 1 (778) 733-0111 Toll Free: 1 (888) 324-6359 Fax: 1 (604) 815-0078 echoflex Solutions. Inc. 38924 Queens Way Unit #1 Squamish, British Columbia Canada V8B 0K8 Phone: 1 (778) 733-0111 Toll Free: 1 (604) 815-0078 echoflex Solutions. Inc. UNLESS OTHERWISE SPECIFIED - ALL DIMENSIONS ARE IN MILLIMETERS.