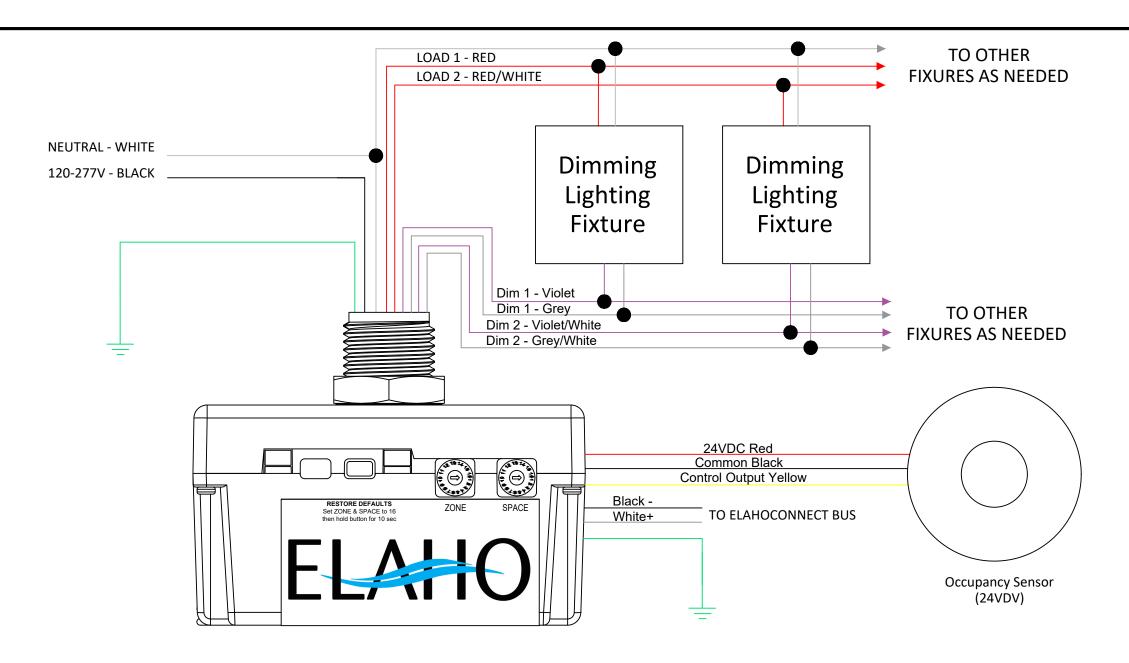

## Elaho EDSSC-G2

- Mounts through 1/2" knockout into junction box or fixture
- Controls up to 2 20 A @ 120-277V of lighting loads
- 2 Fully isolated 0-10V dimming channels 100mA sinking current each
- 24VDC for occupancy sensor power 50mA maximum
- Configurable through mobile app or other mechanical means
- Supports up to 16 presets

## Notes:

- Cap all unused wires
- Controllers are for indoor use only
- Follow all local and National Wiring Code Regulations